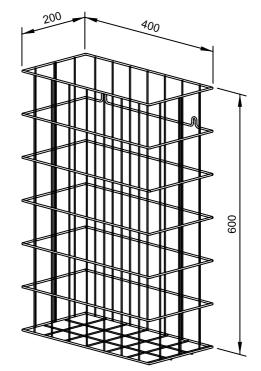

## WASTE BASKET PLASTIC COATED WP151-2

400 x 600 x 200 mm Capacity approx. 48 |

- Waste basket in grey, plastic coated steel wire.
- 2.5 mm and 4 mm thick lattice work. Fastening eyes in second row for invisible wall mounting.
- Capacity approx. 48 l.
- Mounting: With two screws.
- Delivery includes fixing material.
- Weight, including single package: 1.1 kg

Dimensions: 400 x 600 x 200 mm

Article No. WP151-2

| Available surface    | ID No.  |
|----------------------|---------|
| plastic coated, grey | 922 933 |